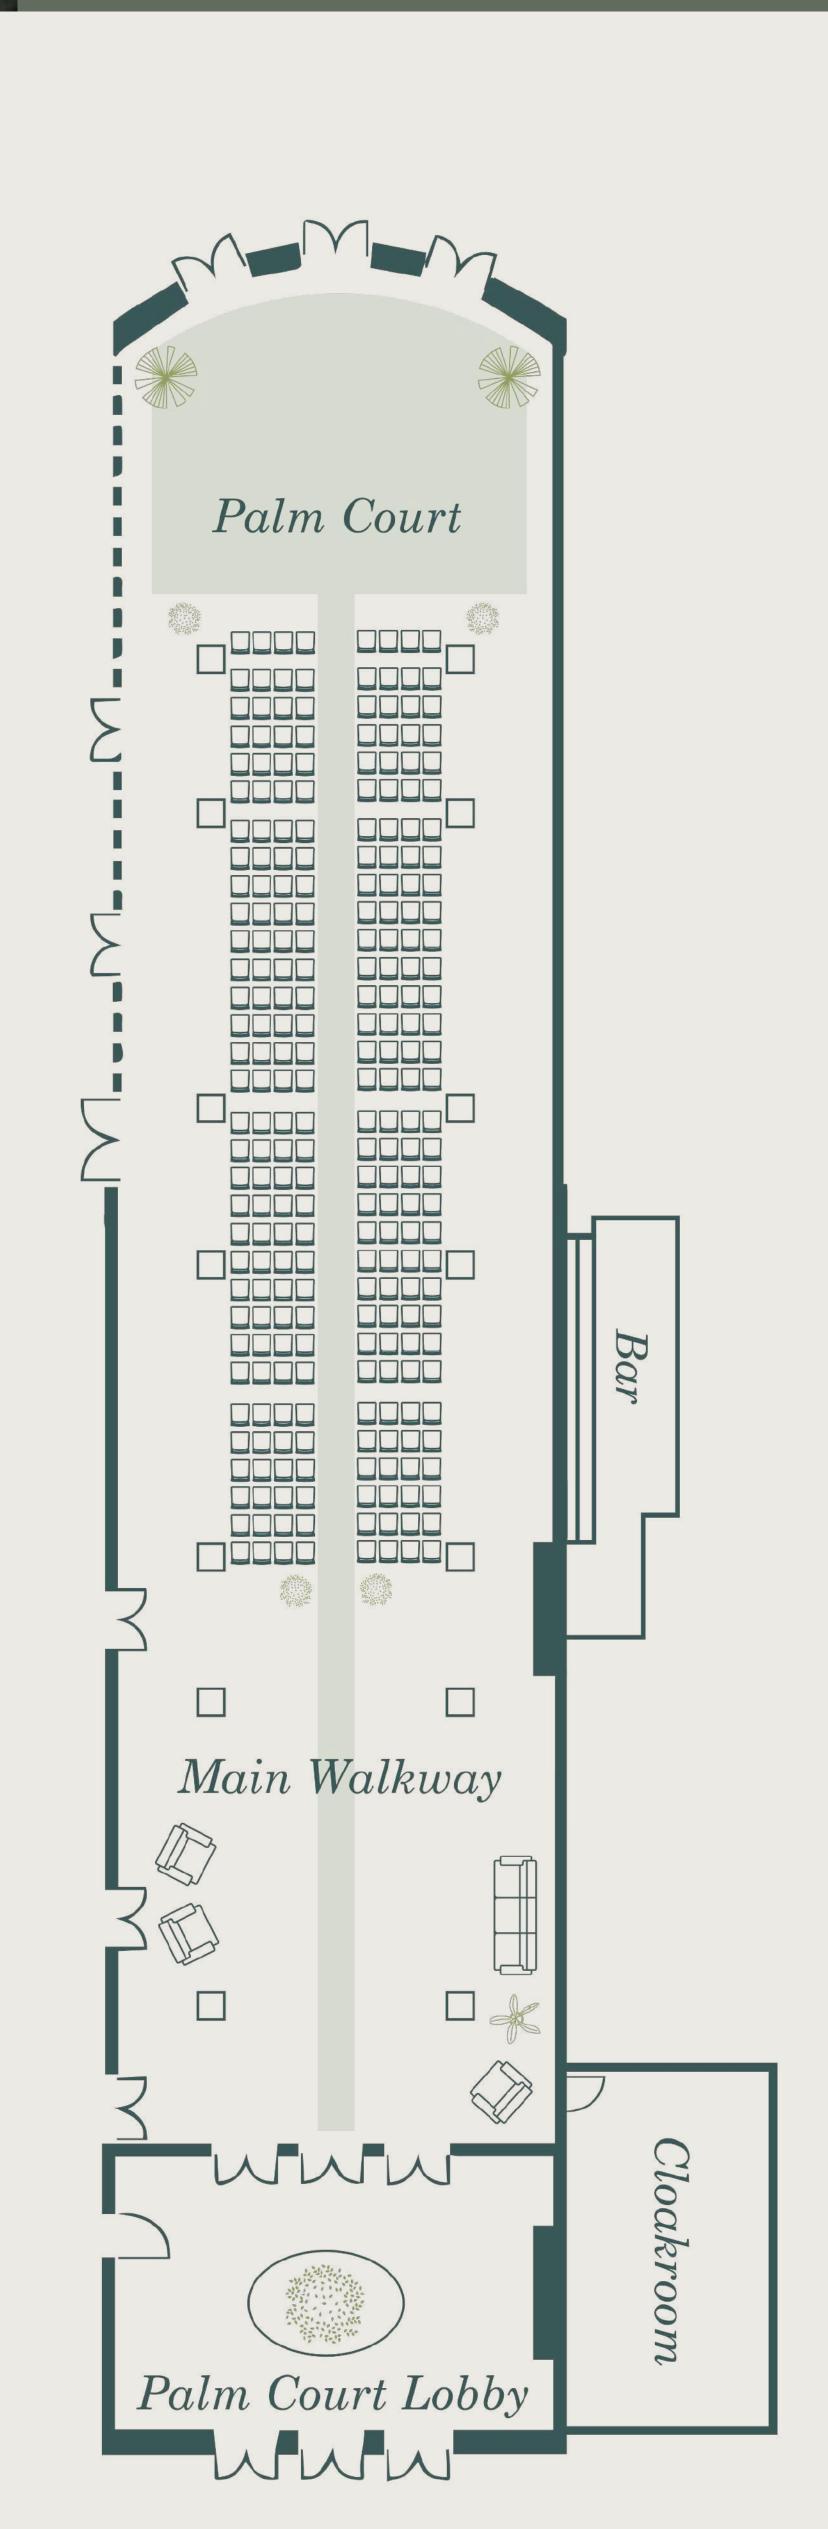

### THE PALM COURT

This set up is ideal for wedding ceremonies.

The 30 meter glass domed ceiling makes for a truly mesmerising walk down the aisle, look up and view stunning blue sky's and the wisps of ancient tree tops. Double doors and tall windows frame the ceremony space, bathing you in natural light while you tie the knot.

43.25m x I0.75m