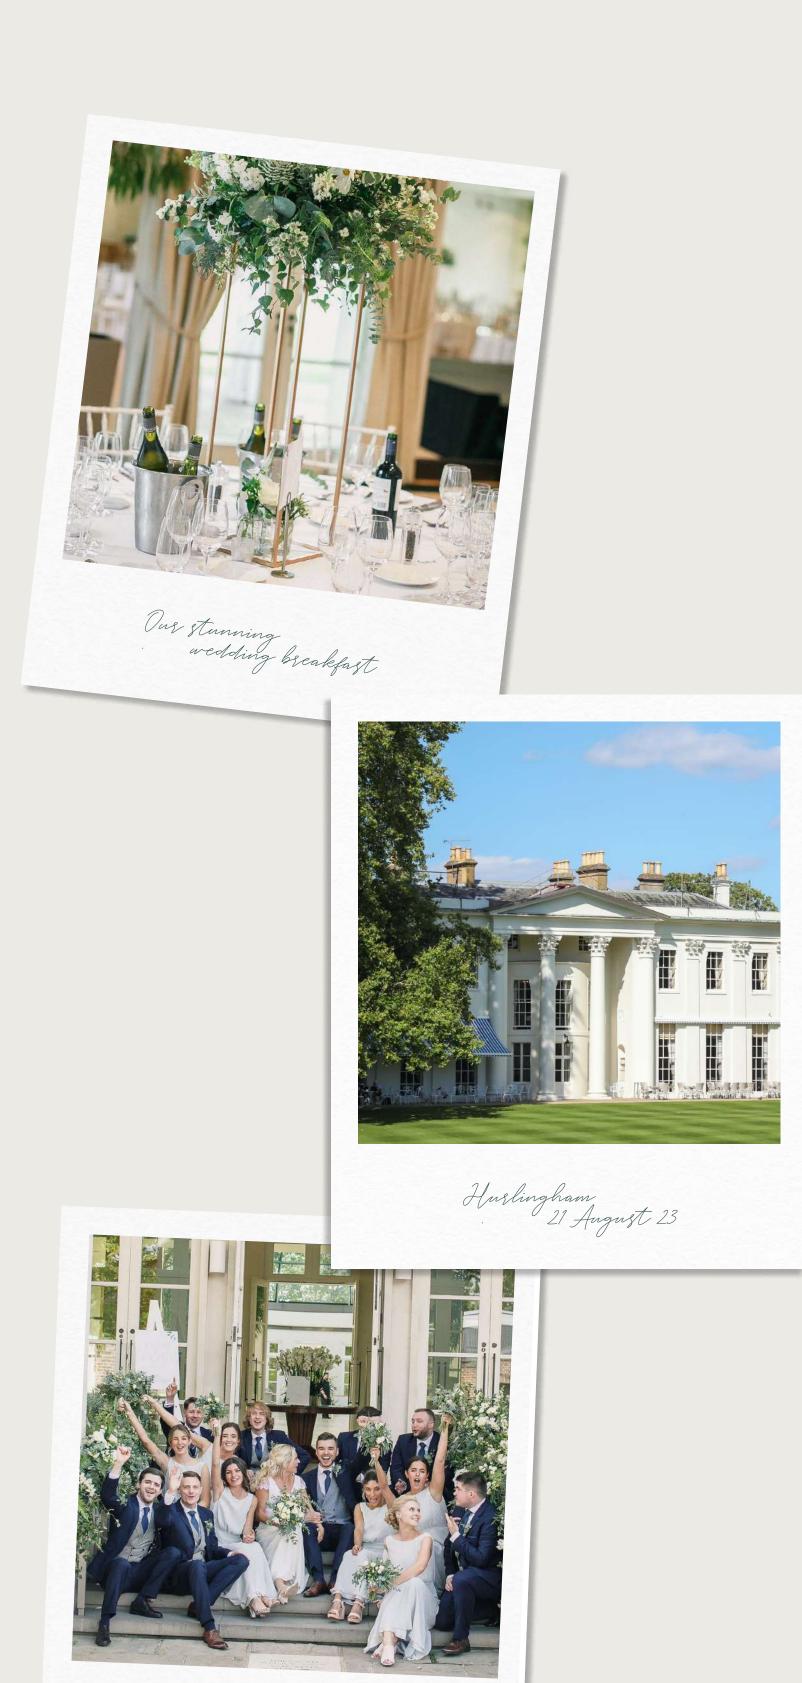

## DINE, DANCE AND CELEBRATE

Our wedding party

Following the ceremony, transition seamlessly into the luxurious Broomhouse Suite. Here, a lavish silver service dining experience awaits, accompanied by a well-stocked bar and spacious dance floor. Floor-to-ceiling windows grace two walls, offering panoramic views of the Club's grounds, while doors open onto the Fountain Terrace an idyllic spot for post-ceremony drinks or indulgent summer barbecues.