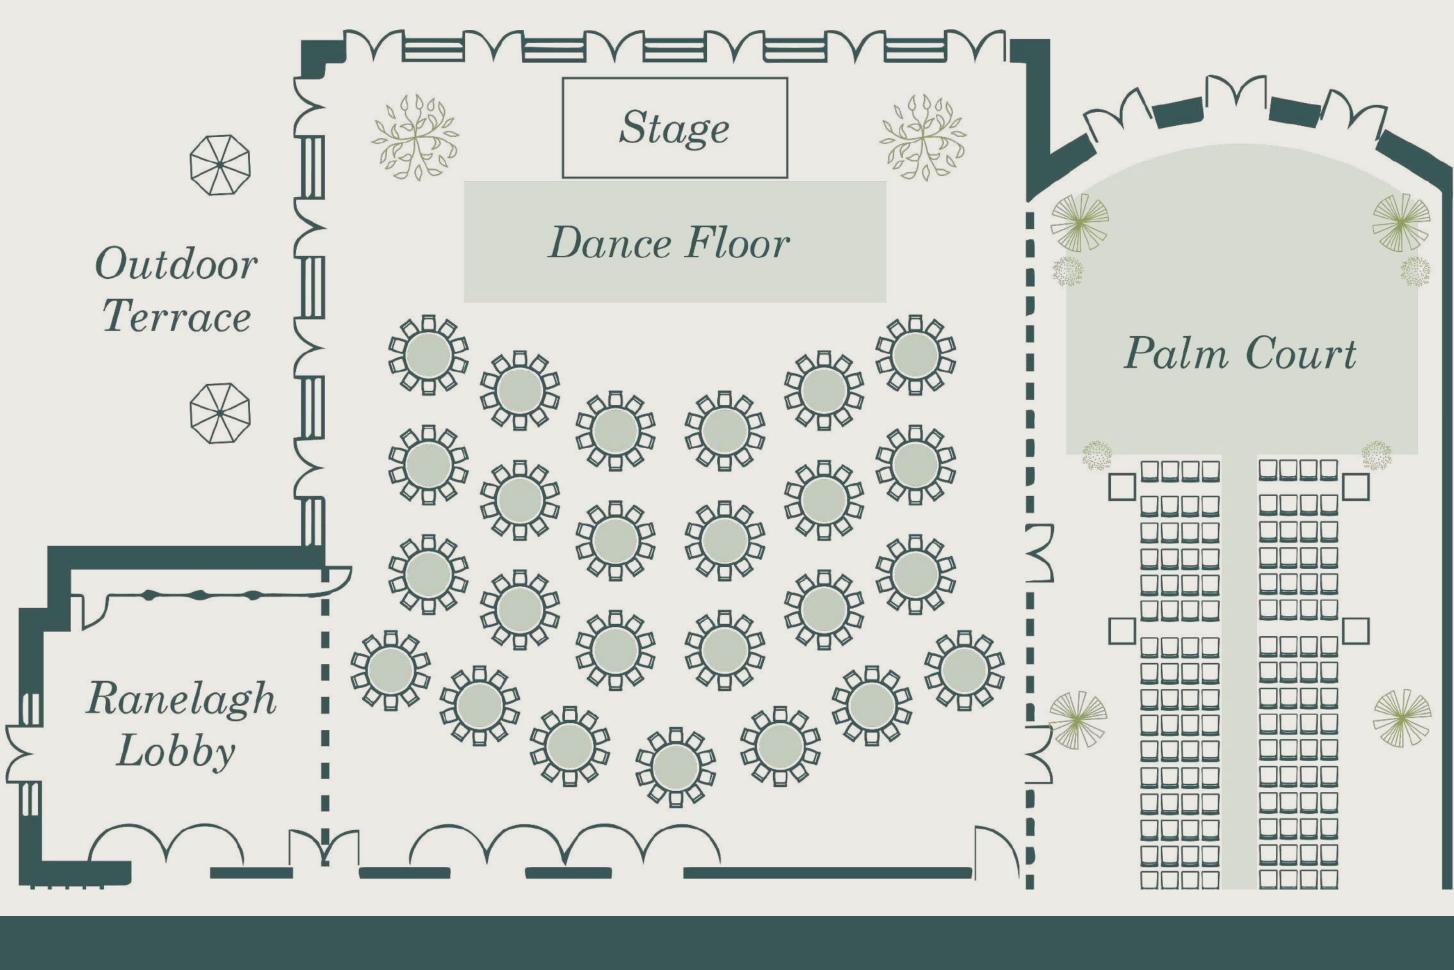

## DINE, DANCE AND CELEBRATE

Our wedding party

Following the ceremony, transition seamlessly into the luxurious Broomhouse Suite. Here, a lavish silver service dining experience awaits, accompanied by a well-stocked bar and spacious dance floor. Floor-to-ceiling windows grace two walls, offering panoramic views of the Club's grounds, while doors open onto the Fountain Terrace an idyllic spot for post-ceremony drinks or indulgent summer barbecues.

# THE BROOMHOUSE SUITE WEDDING CEREMONY

WEDDING CEREMON

Our spacious private event space can be