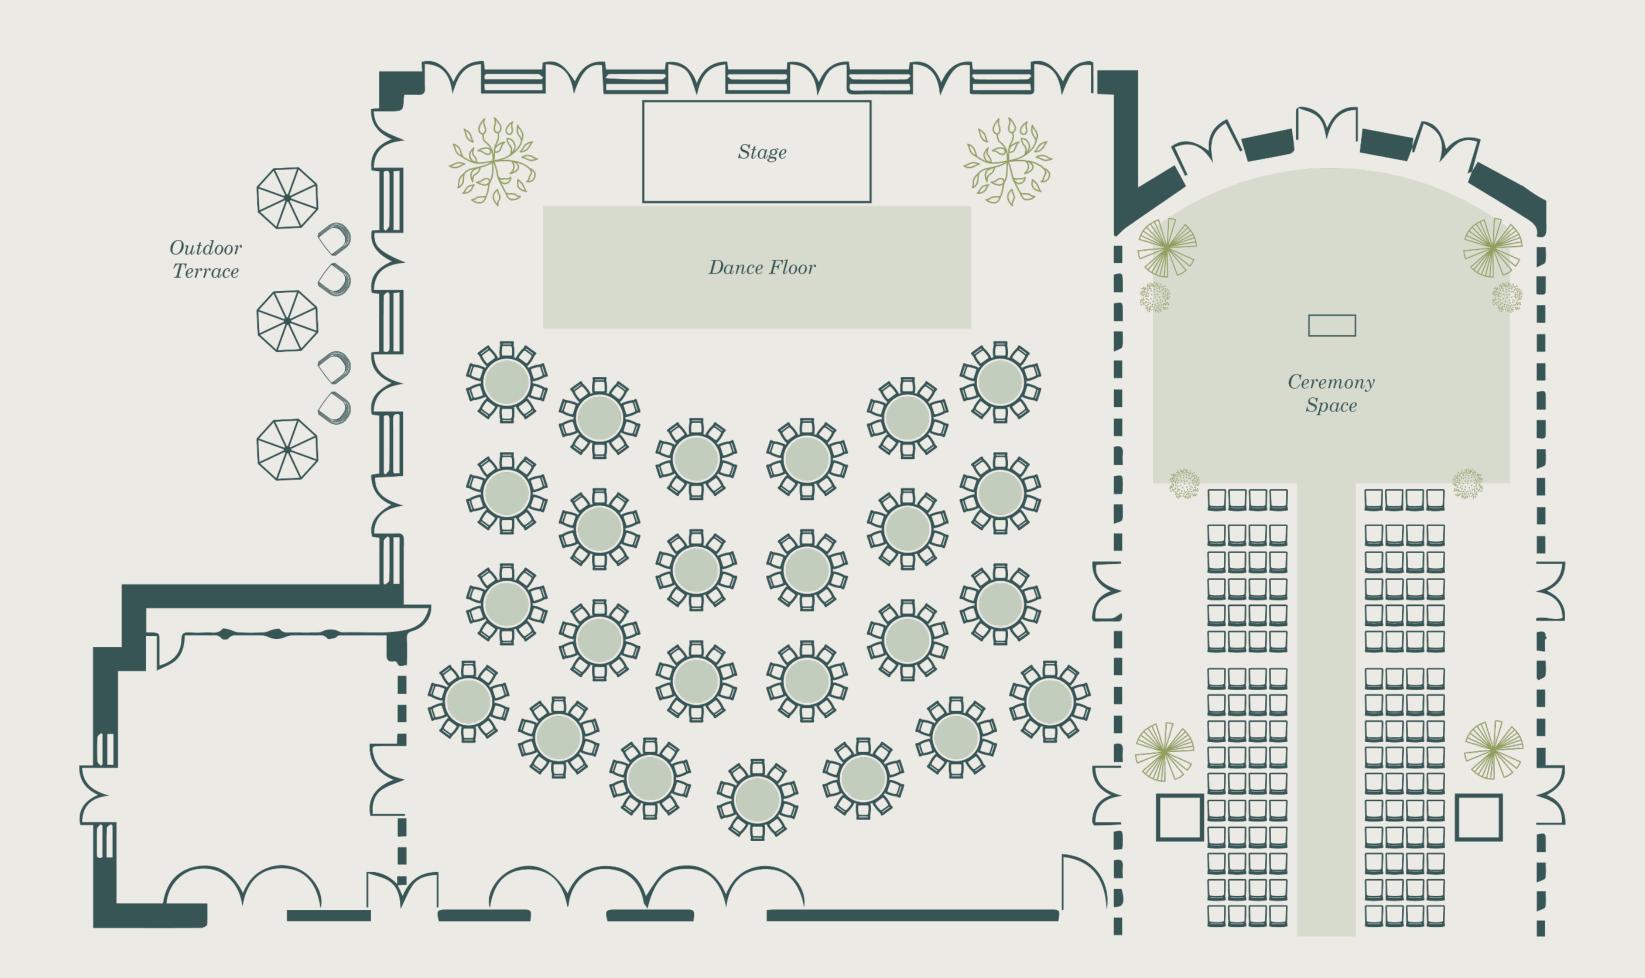

## THE BROOMHOUSE SUITE

Our spacious private event space can be tailored to your specific needs and desires. Here is a popular set up with round tables, chairs, dance floor and stage for live music.The Broomhouse opens up to the grounds, allowing your party to move outside and enjoy drinks on our Terrace.

### DINE, DANCE AND CELEBRATE

Following the ceremony, transition seamlessly into the luxurious Broomhouse Suite. Here, a lavish dining experience awaits, accompanied by a well-stocked bar and spacious dance floor. Floorto-ceiling windows grace two walls, offering panoramic views of the Club's grounds, while doors open onto the Terrace, an idyllic spot for post-ceremony drinks or indulgent summer barbecues.