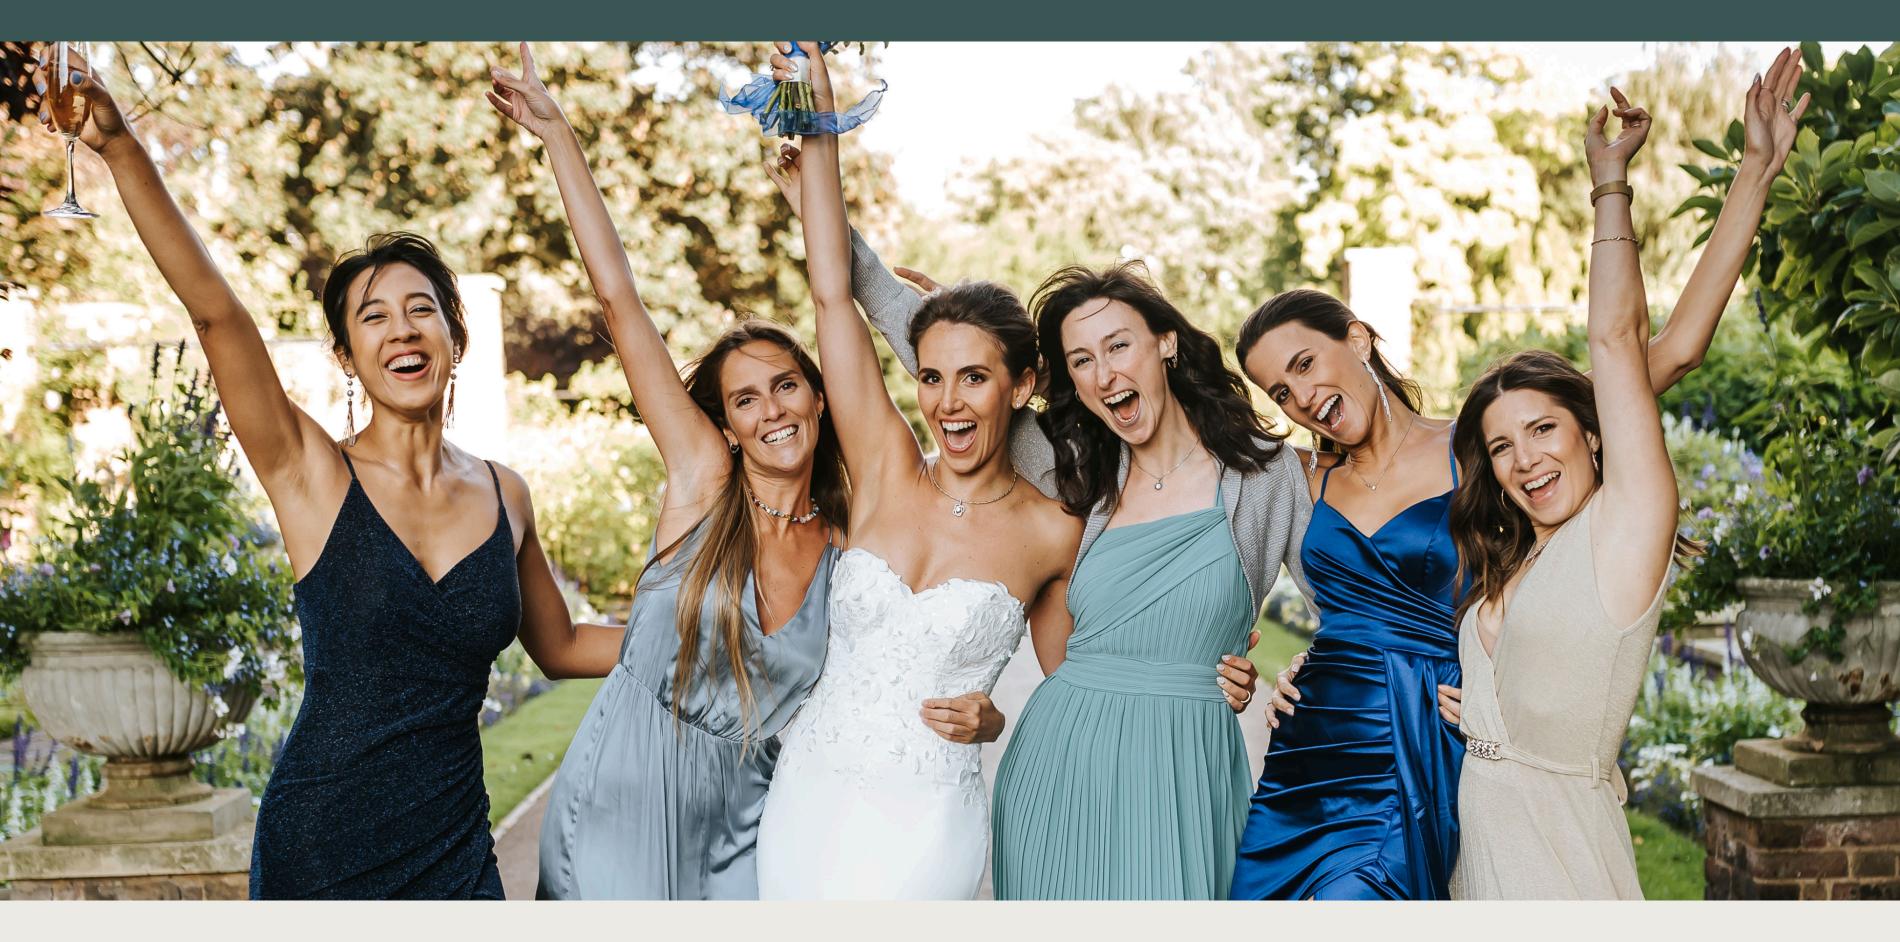

# PALM COURT Wedding ceremony

The 30 metre-long walkway makes for a mesmerising walk down the aisle. Double doors and tall windows frame the ceremony space, whilst the domed glass ceiling allows you to view the canopies of nearby trees as you approach your new spouse.

As you make your grand entrance, the sweeping marble floor leads on from the lobby as you make your grand entrance, along the aisle lined with trees and floral arrangements and ambient lighting, and through the expansive reception space.