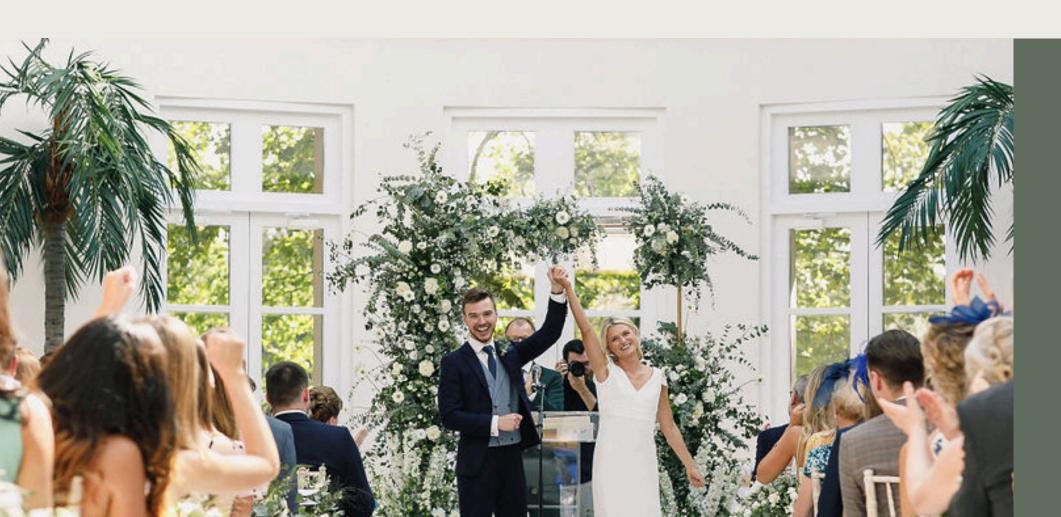

# PALM COURT Wedding ceremony

The 30 metre-long walkway makes for a mesmerising walk down the aisle. Double doors and tall windows frame the ceremony space, whilst the domed glass ceiling allows you to view the canopies of nearby trees as you approach your new spouse.

From floor-to-ceiling, our French doors envelop the ceremony space, offering panoramic views of our expansive lawns and seamlessly connecting you with nature as you exchange vows.

PALM COURT FEATURES AND SERVICES