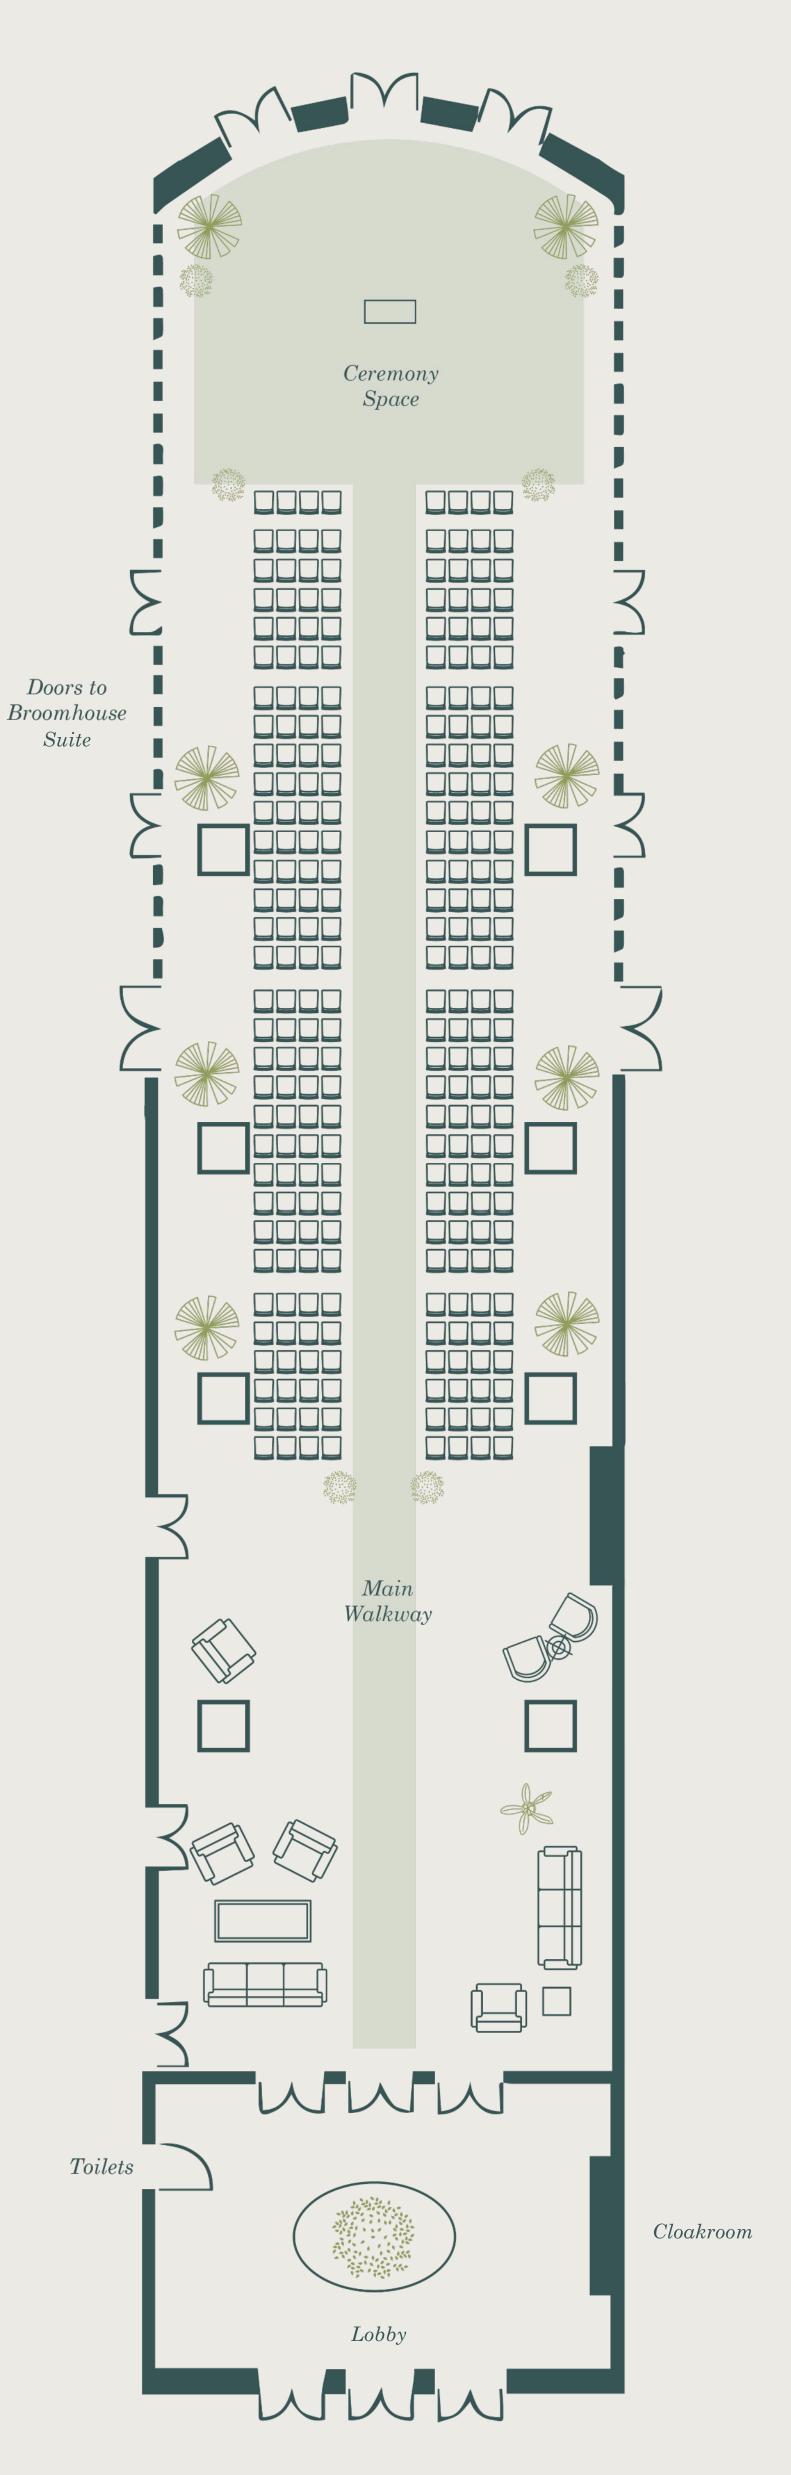

# PALM COURT Wedding ceremony

The 30 metre-long walkway makes for a mesmerising walk down the aisle. Double doors and tall windows frame the ceremony space, whilst the domed glass ceiling allows you to view the canopies of nearby trees as you approach your new spouse.

#### DIMENSIONS

Length: 42.70m (I40.Ift) Width: I0.75m (35.3ft) Height: 8m (26.2ft) highest, 3.8m (I2.5ft) lowest Area: 459m2 (I505.9ft2)