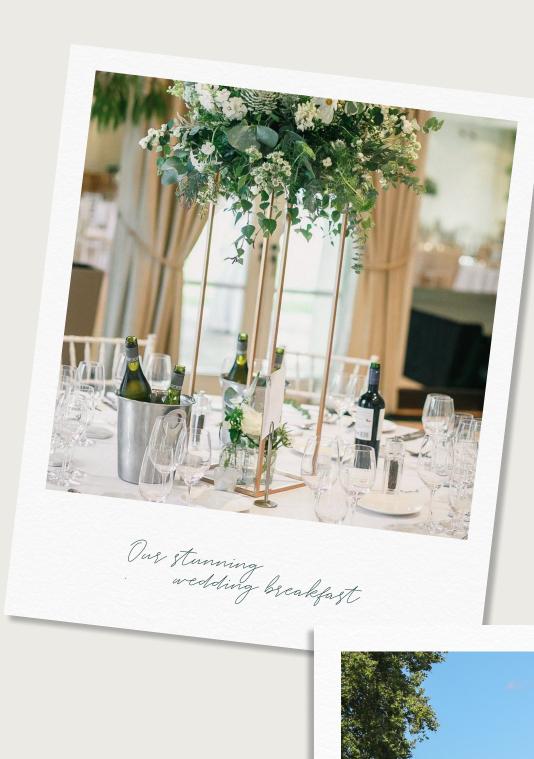

## DINE, DANCE AND CELEBRATE

Following the ceremony, transition seamlessly into the luxurious Broomhouse Suite. Here, a lavish silver service dining experience awaits, accompanied by a well-stocked bar and spacious dance floor. Floor-to-ceiling windows grace two walls, offering panoramic views of the Club's grounds, while doors open onto the Terrace, an idyllic spot for post-ceremony drinks or indulgent summer barbecues.