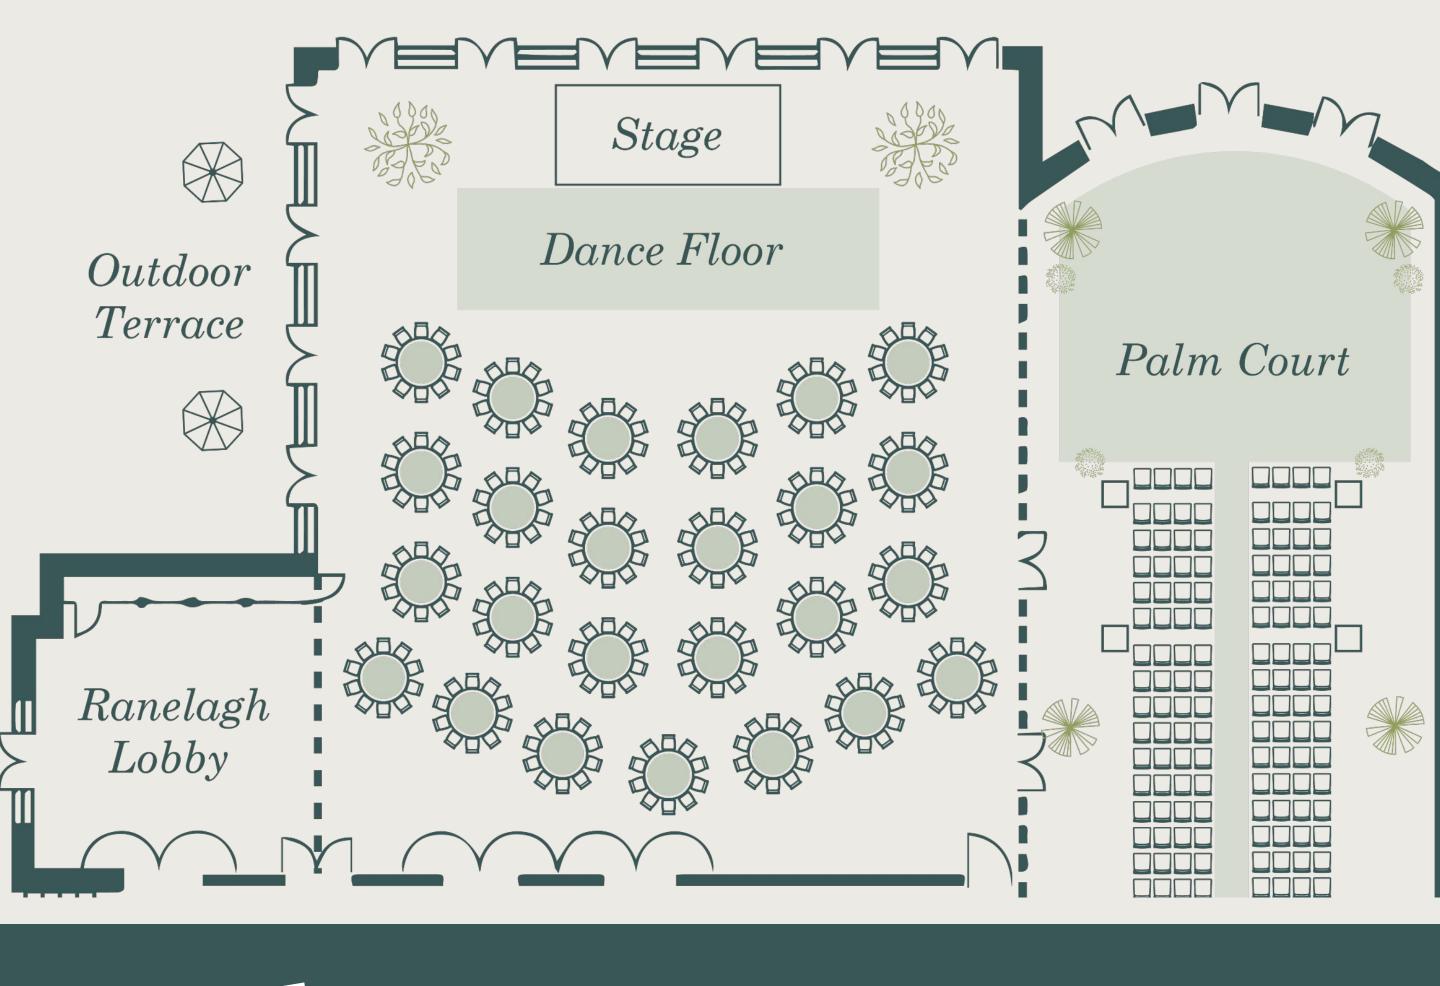

# THE BROOMHOUSE SUITE WEDDING CEREMONY

WEDDING CEREMONY

Our spacious private event space can be tailored to your

specific needs and desires. Here is a popular set up with round

tables, chairs, dance floor and stage for live music.

The Broomhouse Suite opens up to the Terrace, allowing your

party to move outside and enjoy drinks overlooking our beautifully manicured grounds.

DINNER CAPACITY . . . . . . . . 250 GUESTS