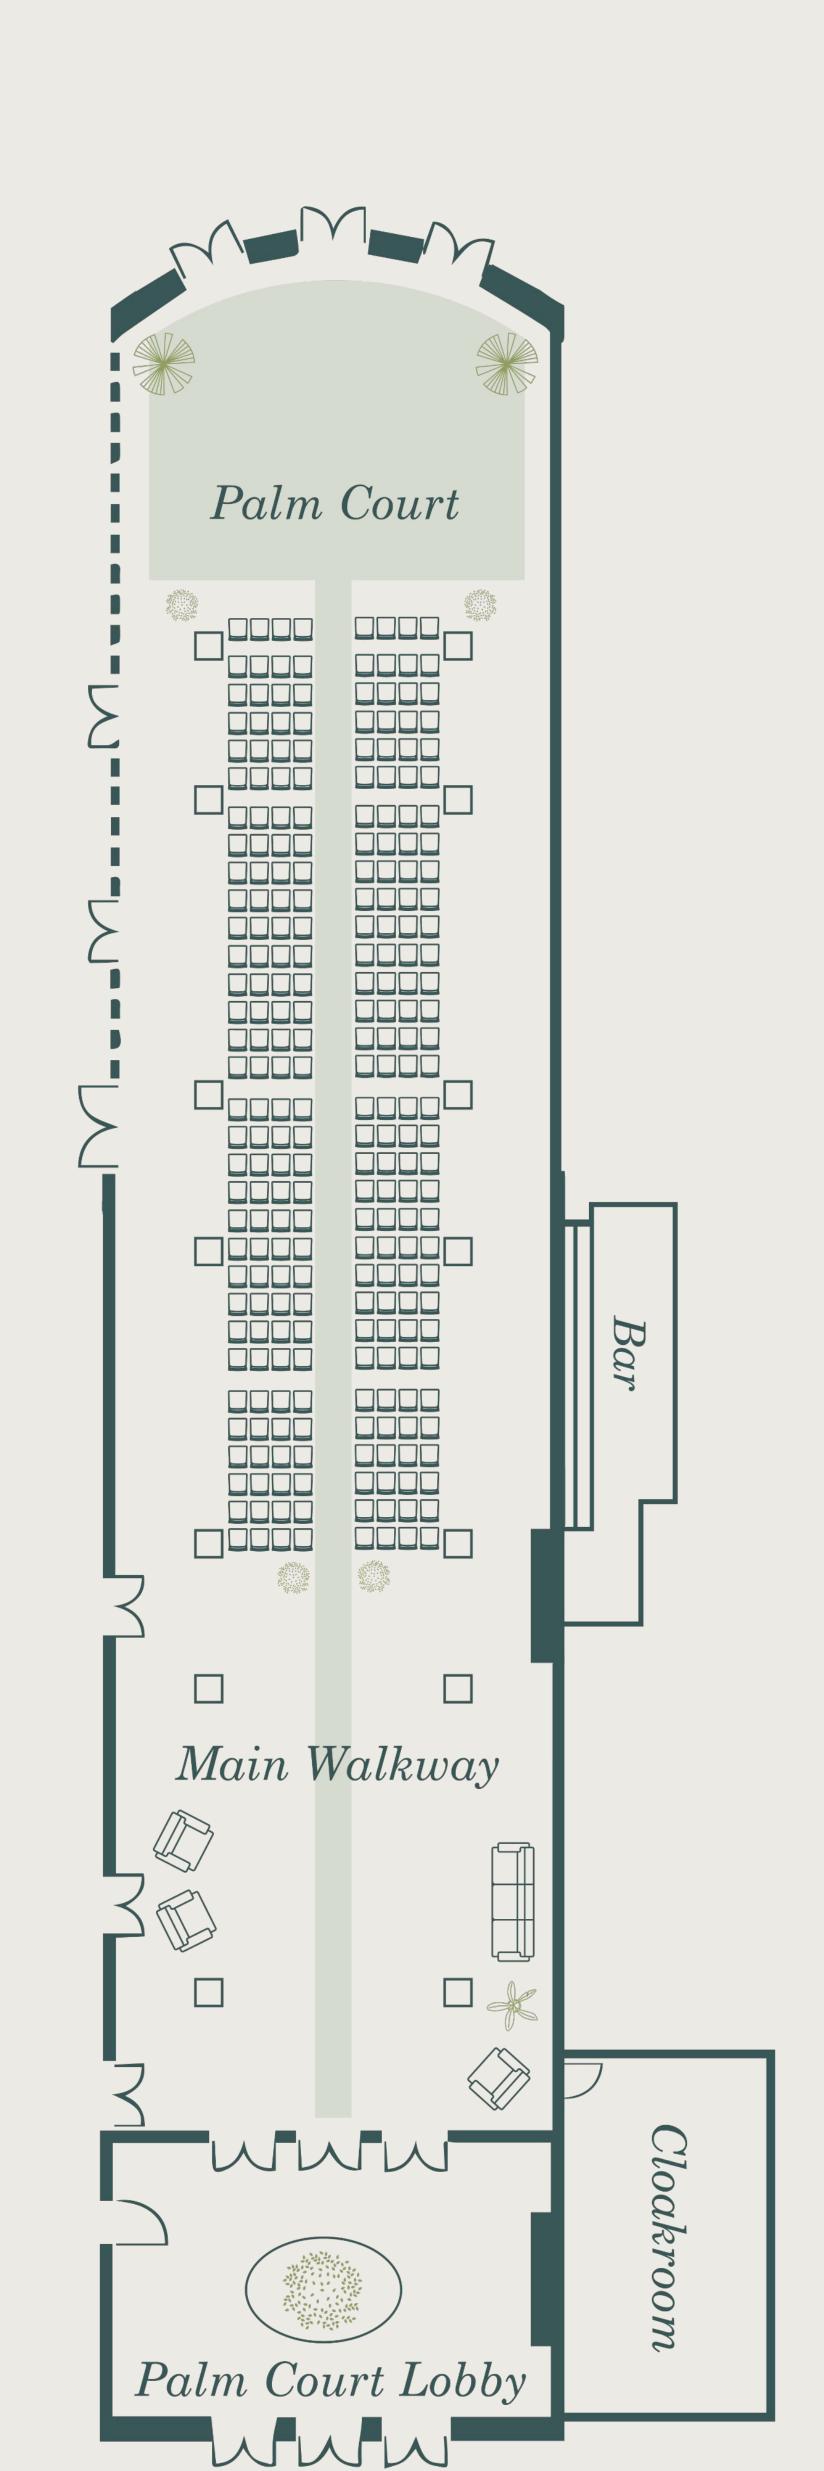

### THE PALM COURT

This set up is ideal for wedding ceremonies.

The 43 meter glass domed ceiling makes for a truly mesmerising walk down the aisle, look up and view stunning blue sky's and the wisps of ancient tree tops. Double doors and tall windows frame the ceremony space, bathing you in natural light while you tie the knot.

43.25m x 10.75m