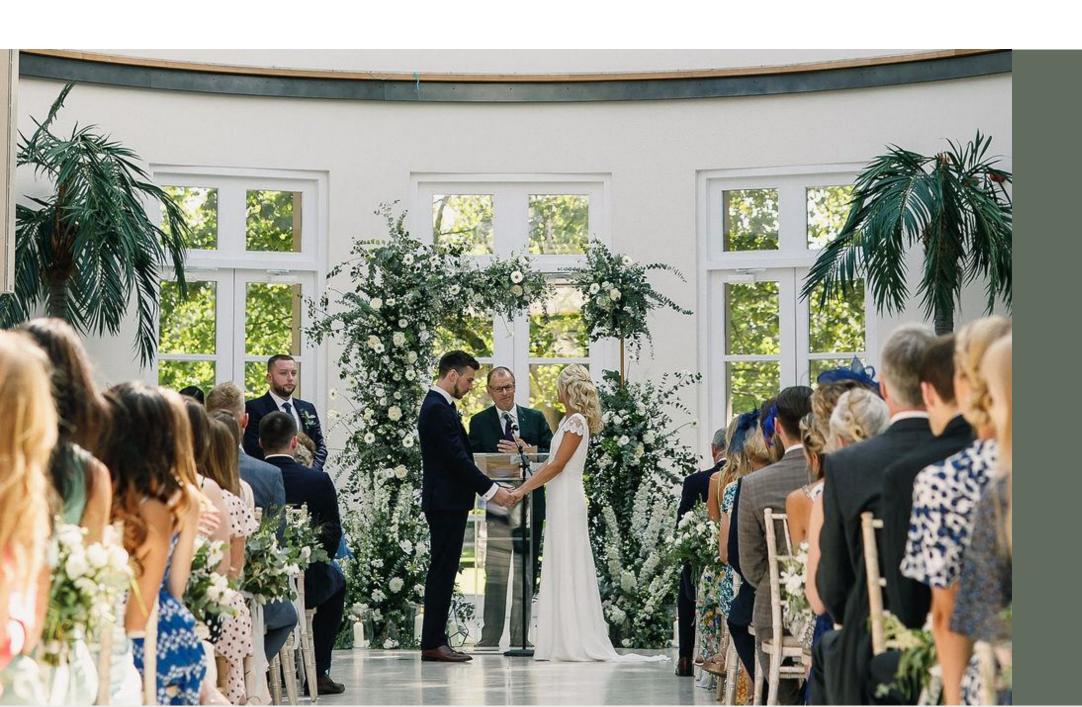

### THE PALM COURT

This set up is ideal for wedding ceremonies.

The 43 meter glass domed ceiling makes for a truly mesmerising walk down the aisle, look up and view stunning blue sky's and the wisps of ancient tree tops. Double doors and tall windows frame the ceremony space, bathing you in natural light while you tie the knot.

# THE BROOMHOUSE SUITE WEDDING CEREMONY

WEDDING CEREMONY

Our spacious private event space can be tailored to your

specific needs and desires. Here is a popular set up with round

tables, chairs, dance floor and stage for live music.