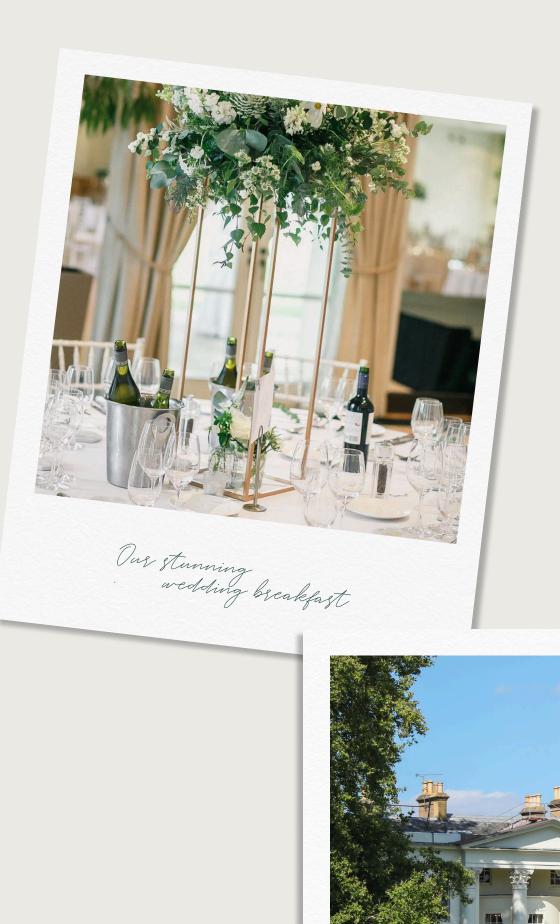

# DINE, DANCE AND CELEBRATE

Following the ceremony, transition seamlessly into the luxurious Broomhouse Suite. Here, a lavish silver service dining experience awaits, accompanied by a well-stocked bar and spacious dance floor. Floor-toceiling windows grace two walls, offering panoramic views of the Club's grounds, while doors open onto the Terrace, an idyllic spot for post-ceremony drinks or indulgent summer barbecues.

# THE BROOMHOUSE SUITE

WEDDING CEREMONY

Our spacious private event space can be tailored to your specific

needs and desires. Here is a popular set up with round tables, chairs, dance floor and stage for live music.