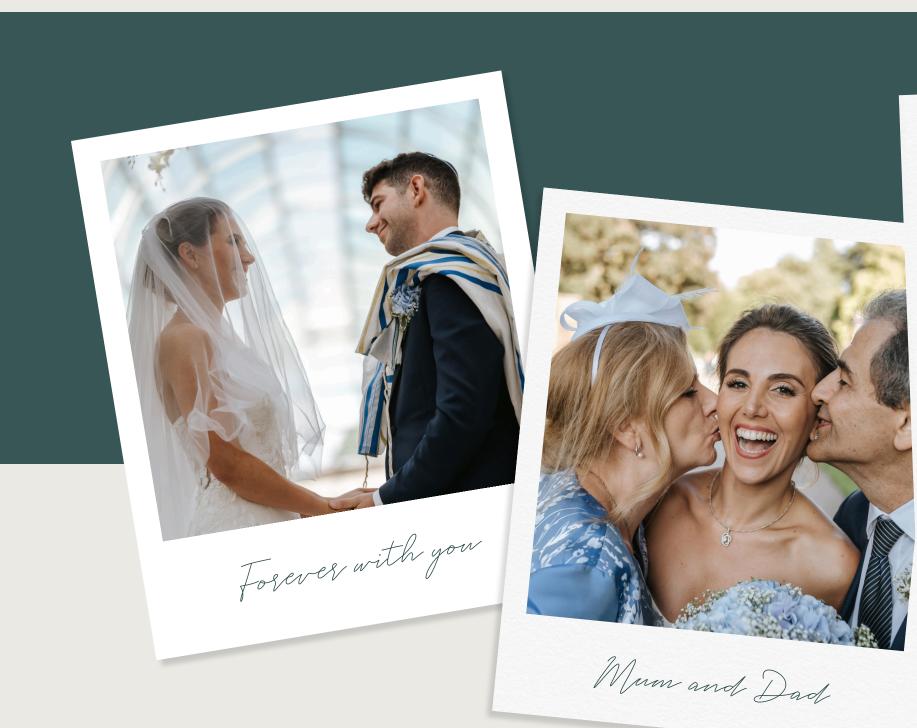

## THE PALM COURT

This set up is ideal for wedding ceremonies. The 43 meter glass domed ceiling makes for a truly mesmerising walk down the aisle, look up and view stunning blue sky's and the wisps of ancient tree tops. Double doors and tall windows frame the ceremony space, bathing you in natural light while you tie the knot.