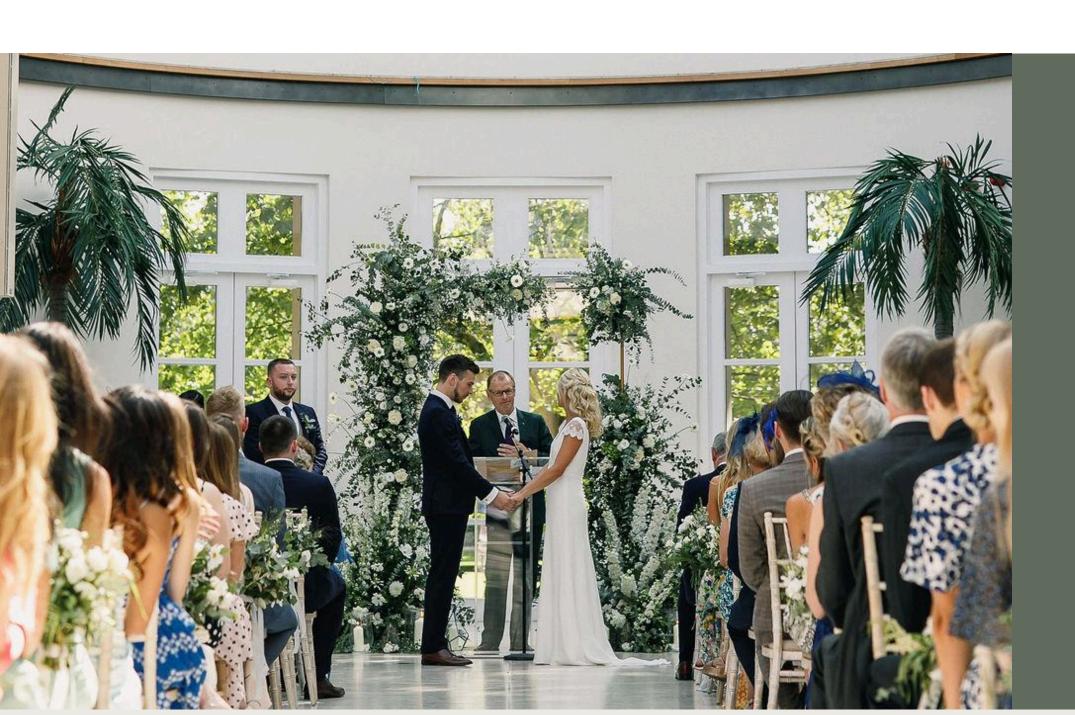

## THE PALM COURT

This set up is ideal for wedding ceremonies. The 43 meter glass domed ceiling makes for a truly mesmerising walk down the aisle, look up and view stunning blue sky's and the wisps of ancient tree tops. Double doors and tall windows frame the ceremony space, bathing you in natural light while you tie the knot.

43.25m x 10.75m