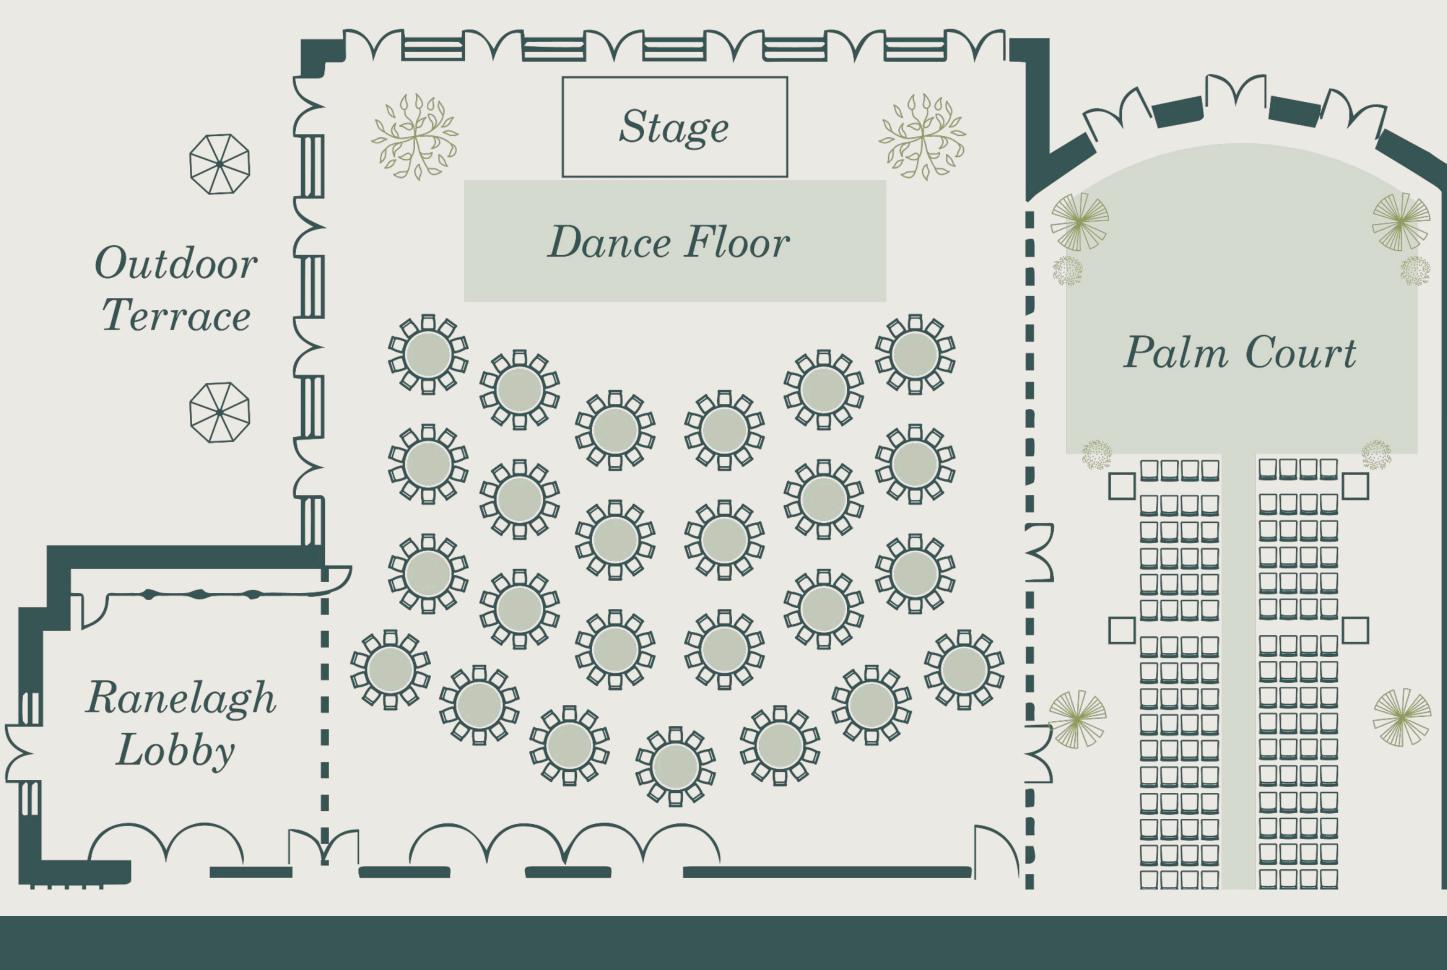

# THE BROOMHOUSE SUITE

WEDDING CEREMONY

Our spacious private event space can be tailored to your specific

needs and desires. Here is a popular set up with round tables, chairs, dance floor and stage for live music.

The Broomhouse Suite opens up to the Terrace, allowing your party to move outside and enjoy drinks overlooking our beautifully manicured grounds.

DINNER CAPACITY . . . . . . . 250 GUESTS