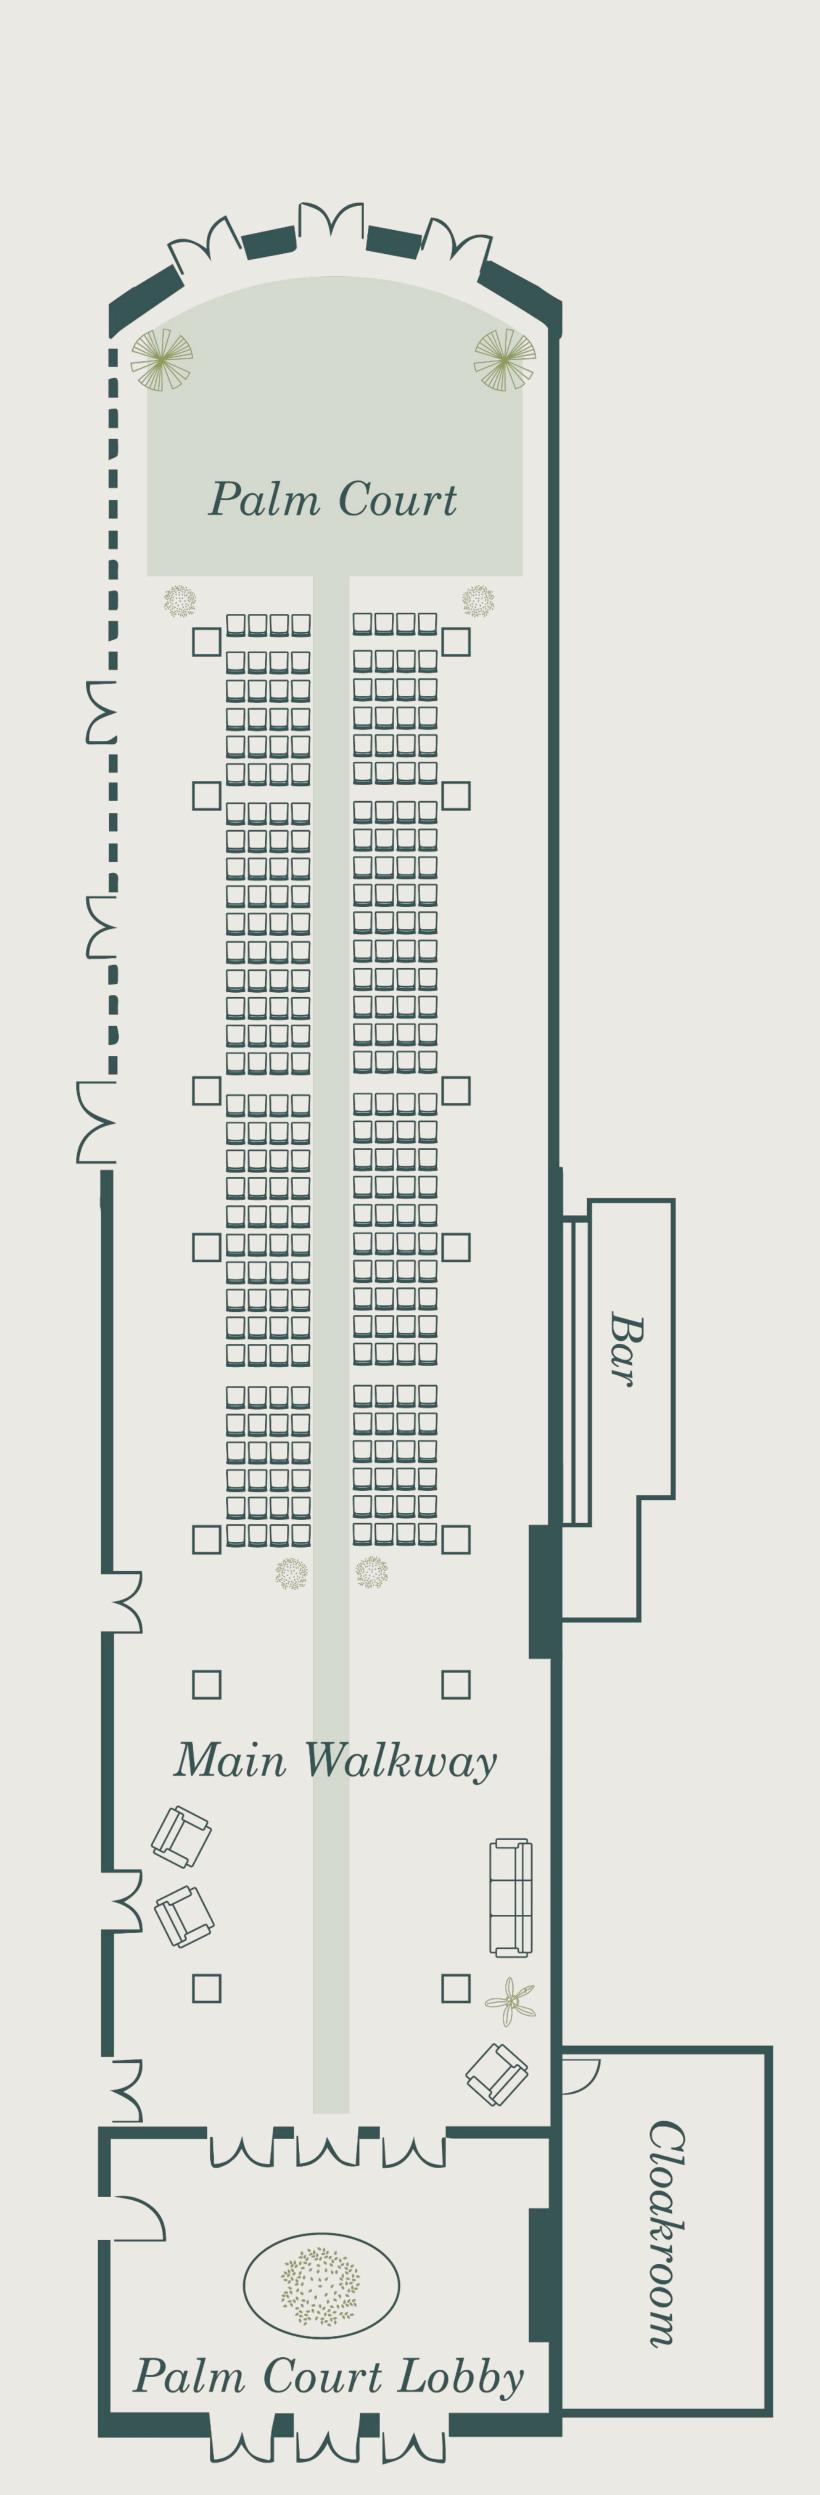

## THE PALM COURT

This set up is ideal for wedding ceremonies. The 43 meter glass domed ceiling makes for a truly mesmerising walk down the aisle, look up and view stunning blue sky's and the wisps of ancient tree tops. Double doors and tall windows frame the ceremony space, bathing you in natural light while you tie the knot.

43.25m x 10.75m