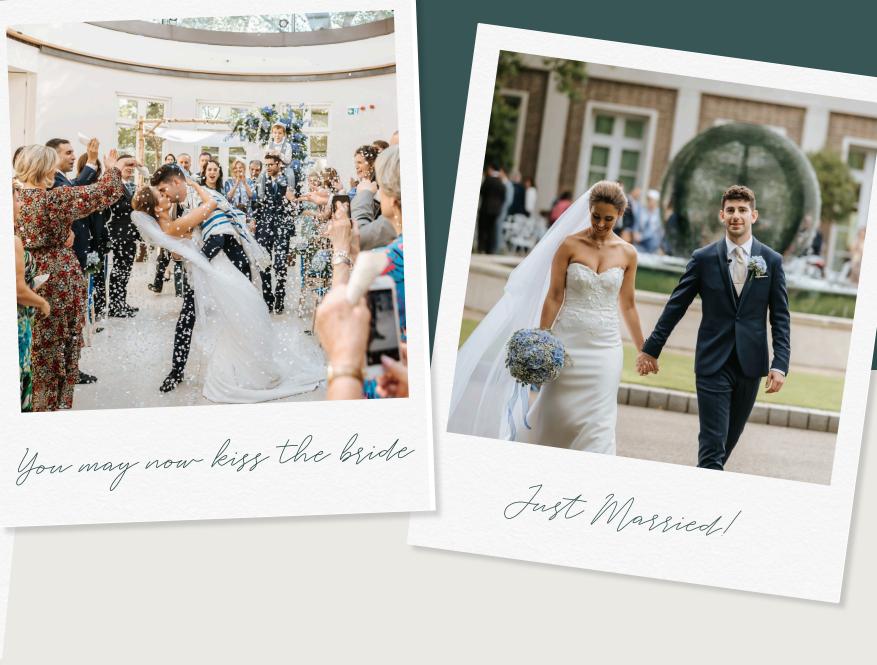

## THE PALM COURT

This set up is ideal for wedding ceremonies. The 43 meter glass domed ceiling makes for a truly mesmerising walk down the aisle, look up and view stunning blue sky's and the wisps of ancient tree tops. Double doors and tall windows frame the ceremony space, bathing you in natural light while you tie the knot.

# THE BROOMHOUSE SUITE

WEDDING CEREMONY

Our spacious private event space can be tailored to your specific

needs and desires. Here is a popular set up with round tables, chairs, dance floor and stage for live music.